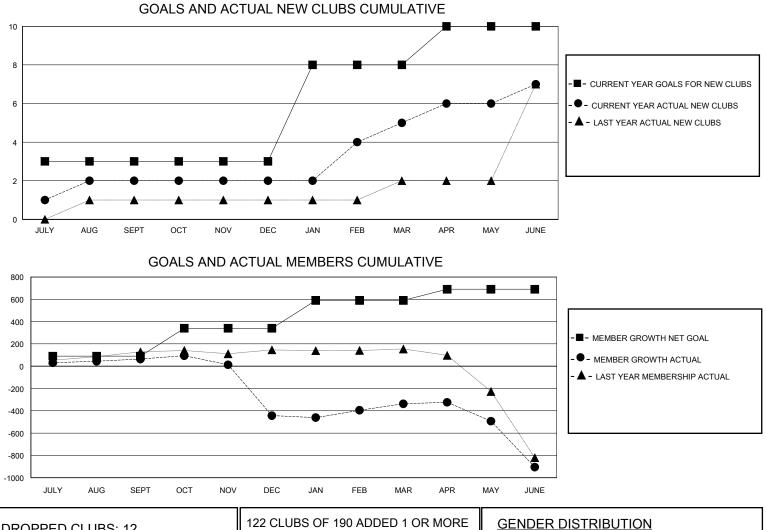

## MONTHLY MEMBERSHIP PROGRESS REPORT

District 324 B

Results as of: 6/30/2024

| GMT:          |               |             |               |                       |                        |                         | GMT CA                                             |  |  |
|---------------|---------------|-------------|---------------|-----------------------|------------------------|-------------------------|----------------------------------------------------|--|--|
|               | Club          | s           |               | Members               |                        |                         |                                                    |  |  |
|               | RESULTS FOR   | R 2023-2024 |               | RESULTS FOR 2023-2024 |                        |                         |                                                    |  |  |
| QUARTER       | NEW CLUB GOAL | NEW CLUBS   | DROPPED CLUBS | QUARTER               | BER GROWTH NET<br>GOAL | MEMBER GROWTH<br>ACTUAL | DROPPED<br>MEMBERS ACTUAL<br>(including transfers) |  |  |
| JULY/AUG/SEPT | 3             | 2           | 3             | JULY/AUG/SEPT         | 90                     | 383                     | 278                                                |  |  |
| OCT/NOV/DEC   | 0             | 0           | 6             | OCT/NOV/DEC           | 250                    | 63                      | 561                                                |  |  |
| JAN/FEB/MAR   | 5             | 3           | 2             | JAN/FEB/MAR           | 250                    | 240                     | 74                                                 |  |  |
| APR/MAY/JUNE  | 2             | 2           | 1             | APR/MAY/JUNE          | 100                    | 194                     | 713                                                |  |  |

| DROPPED CLUBS: 12  |       | 122 CLUBS OF 190 ADDED 1 OR MORE<br>NEW MEMBERS | GENDER DISTRIBUTION        |                |         |
|--------------------|-------|-------------------------------------------------|----------------------------|----------------|---------|
|                    |       |                                                 | MALE                       | 4,672 (83.76%) |         |
|                    |       |                                                 | FEMALE                     | 903 (16.19%)   |         |
| DROPPED MEMBERS    |       |                                                 |                            |                |         |
| DECEASED           | 26    | CLICK HERE FOR CUMULATIVE                       | TOTAL FAMILY UNIT MEMBERS  |                | 2,337   |
| CLUB CANCELLED 185 |       | MEMBERSHIP DATA                                 |                            |                | 1 4 2 9 |
| OTHER              | 1,413 |                                                 | FAMILY MEMBERS PAYING HALF |                | 1,428   |
| TOTAL              | 1,624 |                                                 |                            |                |         |